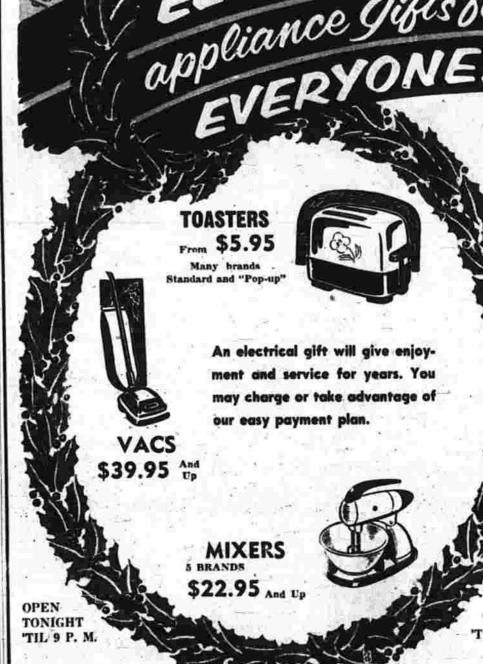

# Rejects Parley,

Blasts Generals

Baby Shop Slip and

Pantie Set

New MIRRO-MATIC "6" turn them easily with a fork. Cans 7 pint Mason jars, 5 no. 2 cans, 4 no. 2 cans With rack and recipe book only \$17.45.

Big MIRRO-MATIC "8" Full 8 quart capacity. Hold half a ham or two cans. With rack and recipe book only \$18.95.

MIRRO-MATIC features "The Control You Can Hear!"

See these practical MIRRO-MATIC Pressure Pans in our Housewares Department today! Replacement Parts In Stock