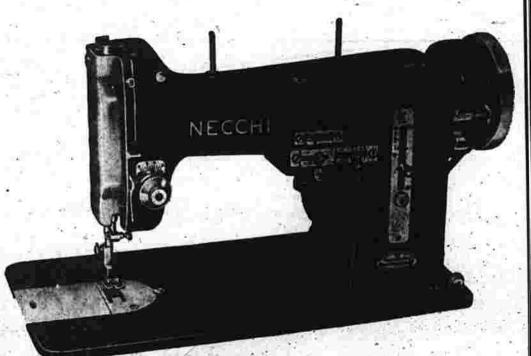

#### DEMONSTRATION All Day Thursday

Noted Home Economist and Official Necchi Instructor

Her fascinating shows have helped millions of women to get more results (and more fun) out of home sewing. Don't miss this exciting demon-

The amazing Necchi sews on buttons, makes buttonholes, embroiders, appli ques and blind stitches. . . . , See the demonstration Thursday.

● Easy Terms — Small Down

• Free Instructions.

**Free Souvenirs** 

Your Authorized Dealer We're celebrating the chance to offer this Free Home Demonstrations

amazing Sewing Machine at a Very Low

360 MAIN STREET

MANCHESTER

Warrant Greets.

| Haven County Jail in New Haven his motor vehicle's license was Man Leaving Jail