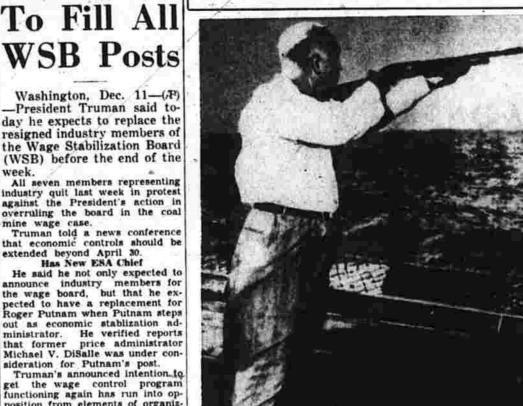

York headquarters. Shortly there-after he will meet with Gen. Dougas MacArthur to discuss the lat-ter's implied plan for shortening the Korean war. That meeting

President Truman's statement "if

Washington, Dec. 11-(A) lay he expects to replace the signed industry members of he Wage Stabilization Board

Truman Set

overruling the board in the coal
mine wage case.
Truman told a news conference
that economic controls should be
extended beyond April 30.
Has New ESA Chief

#### Truman Set Bottle Club Ordinance Has To Fill All Manager Issuing Licenses

WSB Posts (Continued from Page One) turn over a functioning stabiliza-tion program to President-elect Eienhower next month. There was no indication that Truman's attitude has changed. He

round up enough businessmen to serve in the vacated industry posts on the WSB.

Board Stymied The wage board has been stymied applications pending for approval
of wage increases, since Chairman
Archibald Cox and industry members resigned last week in protest
over Truman's handling of a coal
pay increase. The WSB had ruled
part of the increase was inflationary, but Truman okayed the
full amount. In giving the auto industry

and Putnam have been trying to

Also Ask Okay of Club By Three Town Units